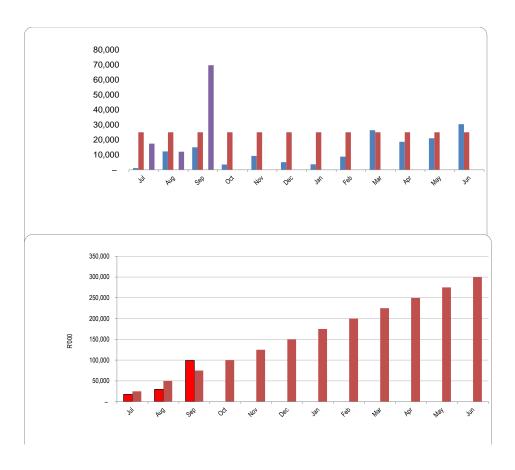

18,634  | 24,989             | -                | -          |
| May   | 20,967  | 24,989             | -                | -          |
| Jun   | 30,402  | 24,989             | -                | -          |

| Month | YearTD actual | YearTD budget |
|-------|---------------|---------------|
| Jul   | 17,465        | 24,989        |
| Aug   | 29,499        | 49,977        |
| Sep   | 99,144        | 74,966        |
| Oct   |               | 99,954        |
| Nov   |               | 124,943       |
| Dec   |               | 149,932       |
| Jan   |               | 174,920       |
| Feb   |               | 199,909       |
| Mar   |               | 224,898       |
| Apr   |               | 249,886       |
| May   |               | 274,875       |
| Jun   |               | 299,863       |



| Chart C3 Aged     |           |            |            |             |             |             |              |          |
|-------------------|-----------|------------|------------|-------------|-------------|-------------|--------------|----------|
|                   | 0-30 Days | 31-60 Days | 61-90 Days | 91-120 Days | 121-150 Dys | 151-180 Dys | 181 Dys-1 Yr | Over 1Yr |
| Budget Year 2023/ | 19,826    | 15,195     | 20,661     | 8,414       | 15,024      | 6,419       | 6,605        | 337,801  |
| 2022/23           | 12,696    | 7,730      | 14,048     | 8,889       | 5,871       | 5,419       | 24,220       | 303,636  |

## Chart C4 Consumer Debtors (total by Debtor Customer Category) 2022/23 Budget Year 2023/24

|                 | 2022/23 | Budget Year 2023/2 |
|-----------