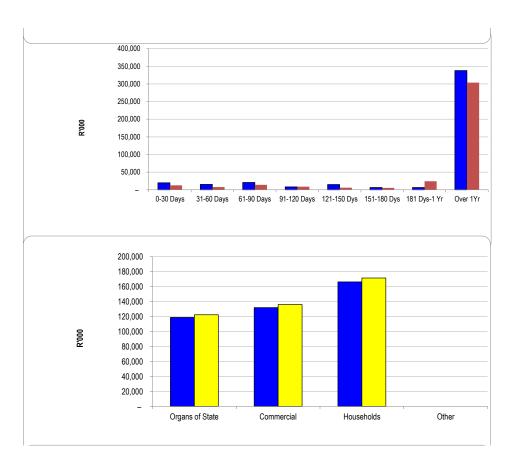

-|----------|
|                   | 0-30 Days | 31-60 Days | 61-90 Days | 91-120 Days | 121-150 Dys | 151-180 Dys | 181 Dys-1 Yr | Over 1Yr |
| Budget Year 2023/ | 19,826    | 15,195     | 20,661     | 8,414       | 15,024      | 6,419       | 6,605        | 337,801  |
| 2022/23           | 12,696    | 7,730      | 14,048     | 8,889       | 5,871       | 5,419       | 24,220       | 303,636  |

## Chart C4 Consumer Debtors (total by Debtor Customer Category) 2022/23 Budget Year 2023/24

|                 | 2022/23 | Budget Year 2023/2 |
|-----------------|---------|--------------------|
| Organs of State | 118,750 | 122,423            |
| Commercial      | 132,007 | 136,090            |
| Households      | 166,296 | 171,439            |
| Other           | · -     | · <u>-</u>         |